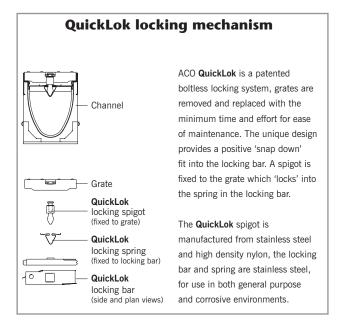

AS 3996 (Clause 3.3.6) compliant for bicycle tyre penetration resistance

• Manufactured from either galvanised steel or Grade 304 stainless steel (pictured)

- · QuickLok boltless locking system
- Suitable for use with K100, KS100, H100K, H100KS channels
- Galvanised steel for use in general purpose applications
  Stainless steel used for aesthetics and/or its corrosion resistant properties