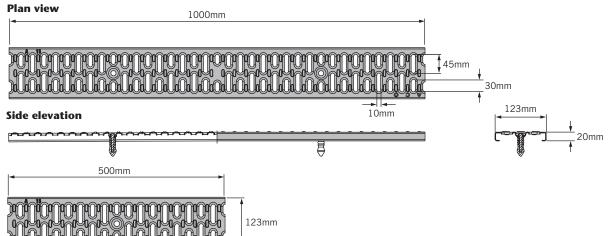

## **Specifications**

The grate shall be ACO Type 420Q/450Q\* Galvanised/Stainless\* Slotted grate with **QuickLok** boltless locking system as manufactured by ACO. This grate has an overall width of 123mm and overall length of 1000mm (Type 420Q/450Q\*) and 500mm (Type 421Q/452Q\*). Slot widths measure at a maximum of 10mm.

#### Materials & Design

The grate shall be manufactured from galvanised/stainless\* steel and have minimum properties and characteristics as follows:

- Manufactured from galvanised/Grade 304 stainless\* steel
- Certified to EN 1433 Load Class A 15(kN)1 which is similar to AS 3996 Load Class A (10kN)
- Meets AS 1428.2 (Clause 9c); AS 3996 (Clause 3.3.6)
- Intake area of 24,380mm² per metre of grate/12,190mm² per half metre of grate